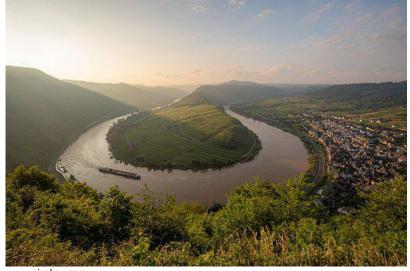

www.pixabay.com

A) Label pictures using the words below:

Hills Village River Steep cliff Small town Fields Forest Mountains

B) Why do you think people settled here?Use these verbs to help you:

Fish, hunt Collect/gather resources Dig/build/burn Grow/culltivate defend/protect